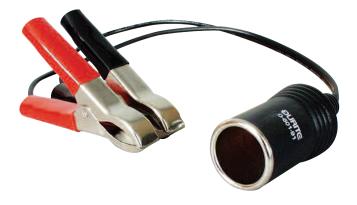

## Part No. 0-601-91

Accessory power socket with cigarette lighter socket, 250mm cable and crocodile clips. Rated at 5 amps at 12 volts for continuous use.

Technical Drawing (not to scale)

No drawing available

## Specification

Type Voltage Maximum current @ 12 volts Clips Cable Socket Accessory power socket 12/24 volt 5 amps Pressed steel maximum jaw opening 23mm 250mm length by 2 x 0.82mm<sup>2</sup> DIN interior diameter 21mm